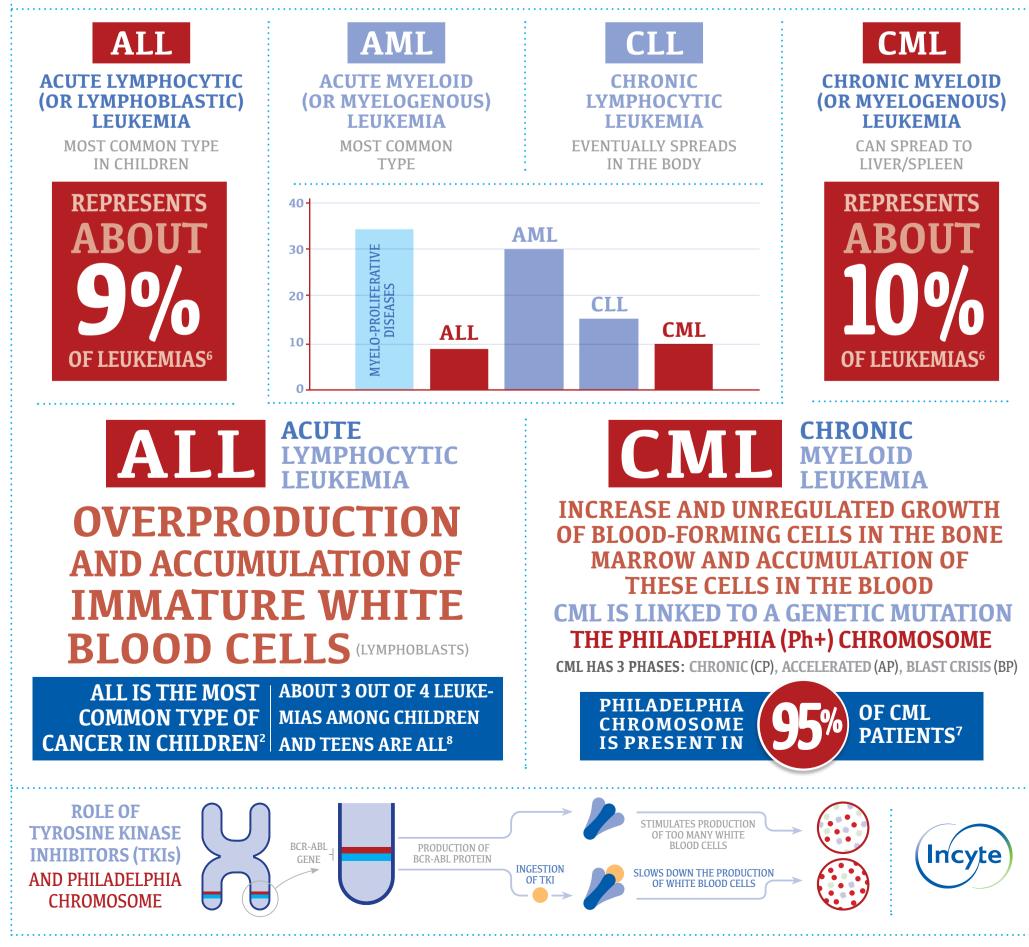

**TYPES** | ACUTE LEUKEMIA = FAST-GROWING OF LEUKEMIA | CHRONIC LEUKEMIA = SLOW-GROWING

LEUKEMIA IS THE 10TH MOST COMMON CAUSE OF CANCER-RELATED DEATH, REPRESENTING 3% OF ALL CANCER-RELATED DEATHS<sup>5</sup>