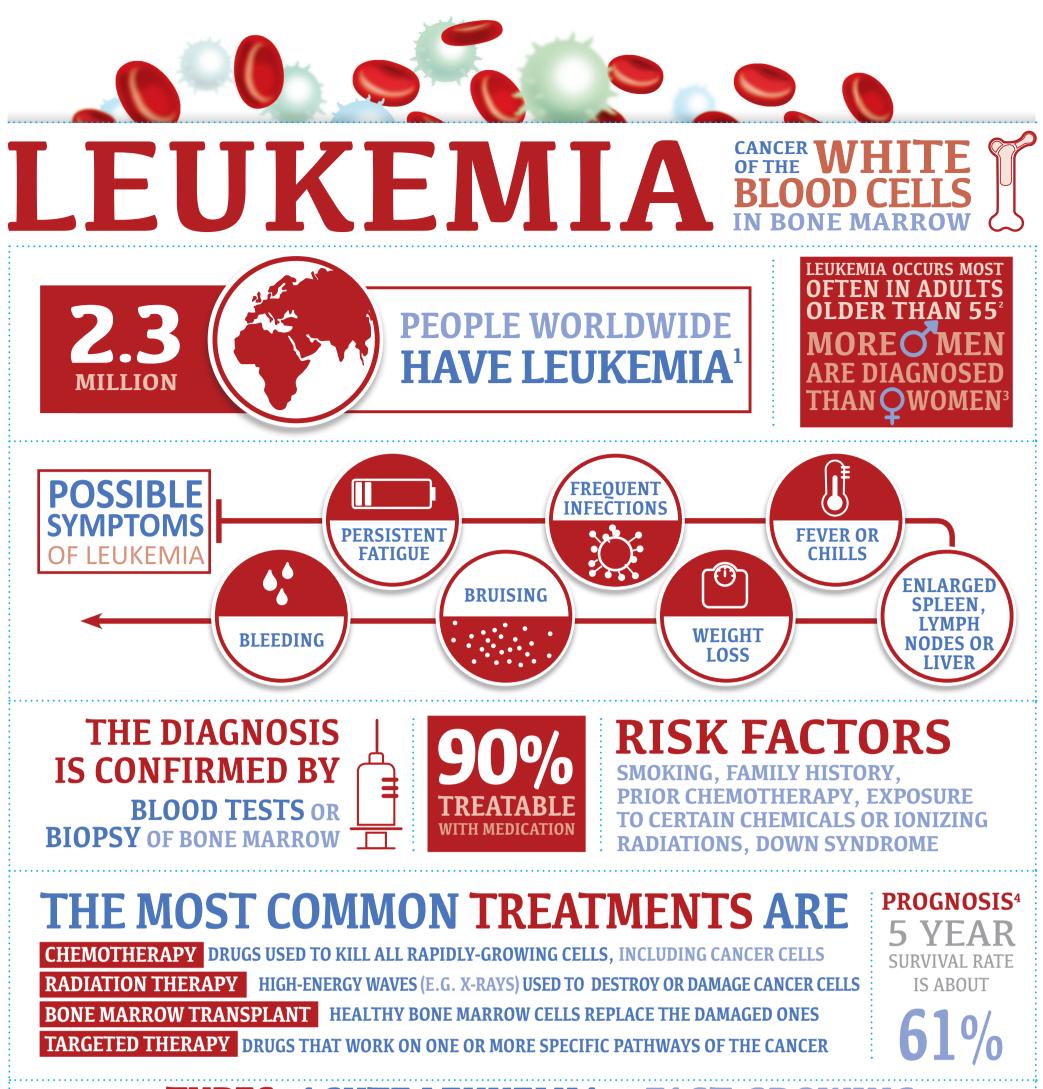

**TYPES** | ACUTE LEUKEMIA = FAST-GROWING OF LEUKEMIA | CHRONIC LEUKEMIA = SLOW-GROWING

LEUKEMIA IS THE 10TH MOST COMMON CAUSE OF CANCER-RELATED DEATH, REPRESENTING 3% OF ALL CANCER-RELATED DEATHS<sup>5</sup>